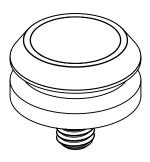

## SNAP male L Bolt - M5 x 7 mm

patented technology

**GENERAL NOTES\*** 

Requires flat surface to be mounted on. All dimensions for reference only. \*Dimensions might change due to process

breaking load direction

nominal values in millimeters [mm]

| OPENING  | depends on female part                                   |
|----------|----------------------------------------------------------|
| MATERIAL | Aluminum <sup>1</sup> , Steel (Zn coated) <sup>2</sup> , |

NdFeB, Epoxy

Natural anodized/black anodized

~7 g (weighed)

**BREAKING LOAD** depends on female part

**COLOUR** 

WEIGHT

ARTICLE NO.

**PRODUCT** 

SCALE

**REVISION / DATE** 

05155

SNAP male L bolt-M5x7

2:1 DIN A4

R00 05.07.23

1/1