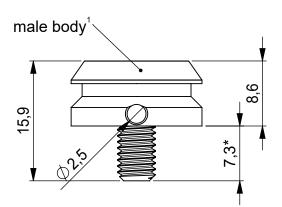

## SNAP male L Bolt - M5 x 7 mm

patented technology

**GENERAL NOTES\*** 

Requires flat surface to be mounted on. All dimensions for reference only. \*Dimensions might change due to process

breaking load direction

nominal values in millimeters [mm]

| OPENING  | depends on female part                                   |
|----------|----------------------------------------------------------|
| MATERIAL | Aluminum <sup>1</sup> , Steel (Zn coated) <sup>2</sup> , |

NdFeB, Epoxy

Natural anodized/black anodized

~7 g (weighed)

**BREAKING LOAD** depends on female part

**COLOUR** 

WEIGHT

ARTICLE NO.

**PRODUCT** 