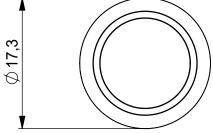

nominal values in millimeters [mm]

| OPENING  | depends on female part                                   |
|----------|----------------------------------------------------------|
| MATERIAL | Aluminum <sup>1</sup> , Steel (Zn coated) <sup>2</sup> , |