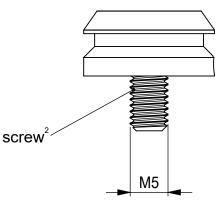

## SNAP male L Bolt - M5 x 7 mm

patented technology

**GENERAL NOTES\*** 

Requires flat surface to be mounted on. All dimensions for reference only. \*Dimensions might change due to process

breaking load direction

nominal values in millimeters [mm]

| OPENING  | depends on female part                                   |
|----------|----------------------------------------------------------|
| MATERIAL | Aluminum <sup>1</sup> , Steel (Zn coated) <sup>2</sup> , |

NdFeB, Epoxy

Natural anodized/black anodized

~7 g (weighed)

**BREAKING LOAD** depends on female part

**COLOUR** 

WEIGHT

ARTICLE NO.

**PRODUCT** 