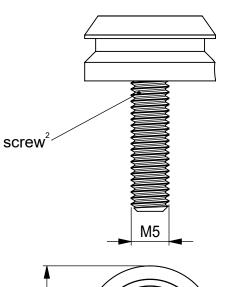

## SNAP male L Bolt - M5 x 17 mm

patented technology

depends on female part

depends on female part

NdFeB, Epoxy

~ 9 g (weighed)

Aluminum<sup>1</sup>, Steel (Zn coated)<sup>2</sup>,

Natural anodized/black anodized

nominal values in millimeters [mm]

PRODUCT SN

SCALE

**REVISION / DATE** 

SNAP male L bolt-M5x17

2:1 DIN A4

05156

R00 05.07.23