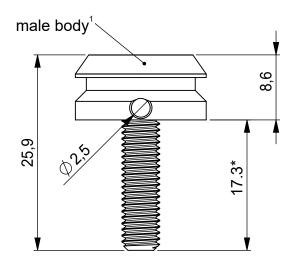

## SNAP male L Bolt - M5 x 17 mm

patented technology

depends on female part

depends on female part

NdFeB, Epoxy

~ 9 g (weighed)

Aluminum<sup>1</sup>, Steel (Zn coated)<sup>2</sup>,

Natural anodized/black anodized

GENERAL NOTES\*

Requires flat surface to be mounted on. All dimensions for reference only. \*Dimensions might change due to process

breaking load direction

NOTE: For assembly use hookwrench with 2,5 mm cone

nominal values in millimeters [mm]

PRODUCT SN

SCALE

**REVISION / DATE** 

SNAP male L bolt-M5x17

2:1 DIN A4

05156

R00 05.07.23