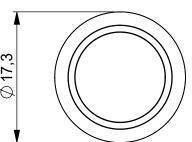

## SNAP male L Bolt - M5 x 17 mm

patented technology

depends on female part

depends on female part

NdFeB, Epoxy

~ 9 g (weighed)

Aluminum<sup>1</sup>, Steel (Zn coated)<sup>2</sup>,

Natural anodized/black anodized

nominal values in millimeters [mm]

PRODUCT SN

SCALE

**REVISION / DATE** 

SNAP male L bolt-M5x17

2:1 DIN A4

05156

R00 05.07.23