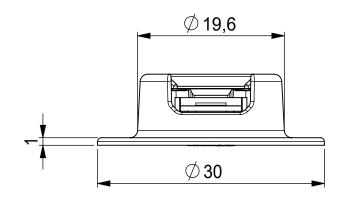

| ARTICLE<br>NO. | 05450-000002 (BLK) |
|----------------|--------------------|
| SCALE          | 2:1                |
| DATE           | 20.06.2022         |
| AUTHOR         | ML                 |