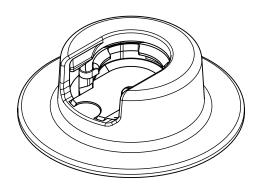

| PRODUCT              | Snap female S sewable      |
|----------------------|----------------------------|
| OPENING              | lateral slide              |
| MATERIAL             | PA6, PA66-GF, NdFeB, Epoxy |
| COLOUR               | black                      |
| WEIGHT               | 3,3 g                      |
| LOAD CAPACITY        | 2 kg                       |
| <b>GENERAL NOTES</b> |                            |