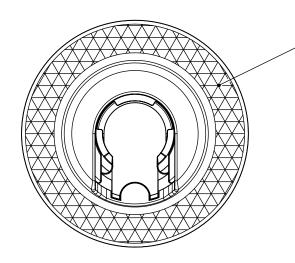

| PRODUCT              | Snap female S sewable      |
|----------------------|----------------------------|
| OPENING              | lateral slide              |
| MATERIAL             | PA6, PA66-GF, NdFeB, Epoxy |
| COLOUR               | black                      |
| WEIGHT               | 3,3 g                      |
| LOAD CAPACITY        | 2 kg                       |
| <b>GENERAL NOTES</b> |                            |