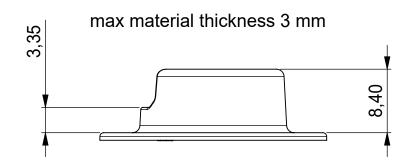

## Stiching area

Proceed like stiching zipper.
Use a zipper presser foot and stitch lenght 2-3 mm.
(For securing the thread we recommend choosing a position next to the Fidlock part. Otherwise stability could be reduced)