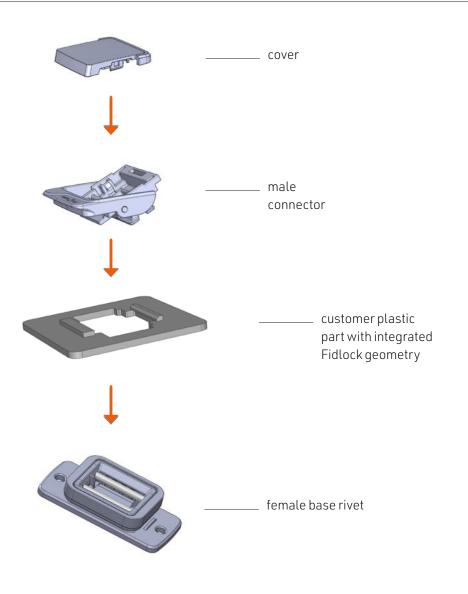

## **PINCLIP** M integrated

Overview

# Pinclip male M connector clip-in

A-10200-000001(BLK)

- Please only assemble once!
- Dissasembly might damage the parts

CAD and drawing will be provided by Fidlock

# Pinclip female M base rivet

A-10001-000001(BLK)

- Attachment by rivets or screws
- Hole diameter 4mm, max head diameter 9mm
- Do not use countersunk head screws!
- Attach to planar surface!
- No screws or rivets included