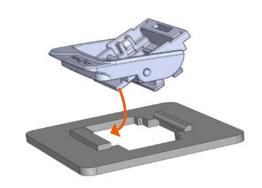

## **PINCLIP** M integrated

Assembly

1

Position male connector into clip-in geometry.

Press down to engage.

Assemble cover by pressing down.

4

Check fit of cover and free movement of release trigger.