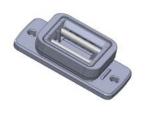

#### compatible female parts

(not included, please order seperately)

A-10001-000001(BLK)

page 1 v01 / @ FIDLOCK 2023

# Pinclip female M base rivet

A-10001-000001(BLK)

- Attachment by rivets or screws
- Hole diameter 4mm, max head diameter 9mm
- Do not use countersunk head screws!
- Attach to planar surface!
- No screws or rivets included