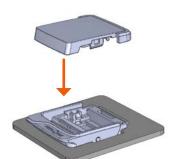

## **PINCLIP** M integrated

Assembly

1

Position male connector into clip-in geometry.

Press down to engage.

Assemble cover by pressing down.

4

Check fit of cover and free movement of release trigger.