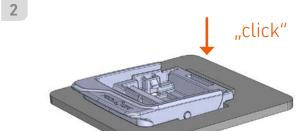

## **PINCLIP** M integrated

Assembly

1

Position male connector into clip-in geometry.

Press down to engage.

Assemble cover by pressing down.

4

Check fit of cover and free movement of release trigger.