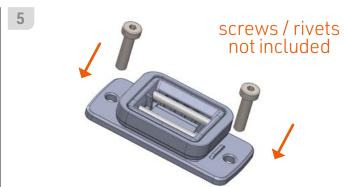

# Pinclip female M base rivet

A-10001-000001(BLK)

- Attachment by rivets or screws
- Hole diameter 4mm, max head diameter 9mm
- Do not use countersunk head screws!
- Attach to planar surface!
- No screws or rivets included

Install female base on planar surface using rivets or screws. Hole diameter 4mm. Max head diameter 9mm.

Do not use countersunk head srews!

6

3

Check function.