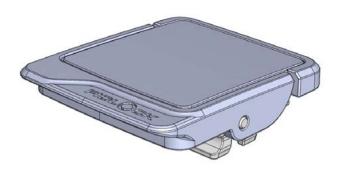

# **PINCLIP** M integrated

male

- FA-10200-000001(BLK)
- PINCLIP male M connector clip-in
- allows integration of male connector into customer plastic part with FIDLOCK geometry

# Pinclip male M connector clip-in

A-10200-000001(BLK)

- Please only assemble once!
- Dissasembly might damage the parts

CAD and drawing will be provided by Fidlock