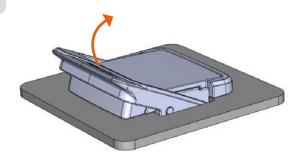

## **PINCLIP** M integrated

Assembly

1

Position male connector into clip-in geometry.

Press down to engage.

Assemble cover by pressing down.

4

Check fit of cover and free movement of release trigger.

Install female base on planar surface using rivets or screws. Hole diameter 4mm. Max head diameter 9mm.

Do not use countersunk head srews!

6

3

Check function.