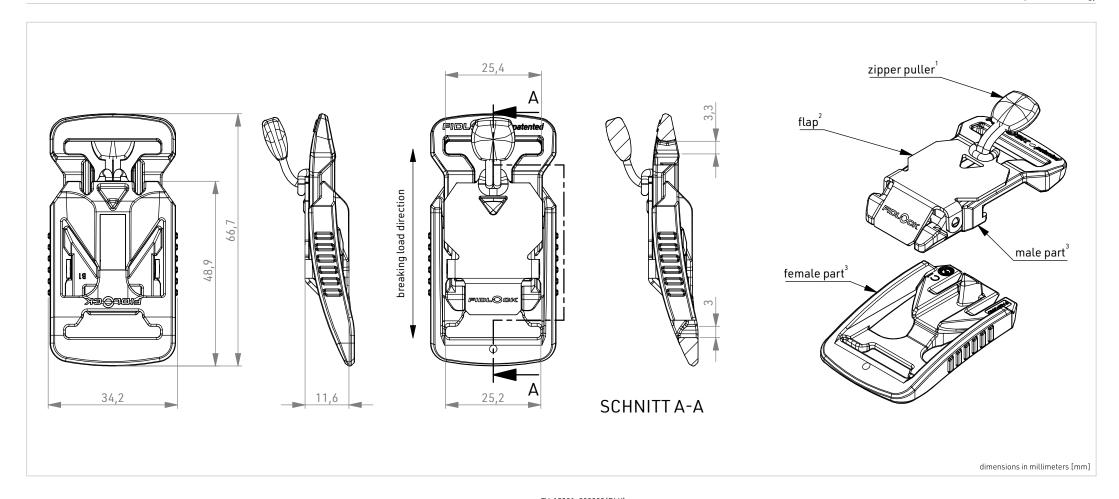

## **V-BUCKLE**

patented technology

| n |  |  |  |
|---|--|--|--|
|   |  |  |  |
|   |  |  |  |

MATERIAL

COLOUR

WEIGHT

BREAKING LOAD\*\*

## lifting

<sup>1</sup>Nylon + TPU, <sup>2</sup>Stainless Steel, <sup>3</sup>PA66GF, NdFeB, Epoxy <sup>3</sup>black main body, <sup>1</sup>black zipper puller <sup>4</sup>flap according to article description

~23 g (weighed)

686 N

## **GENERAL NOTES\***

FV-15201-000002 (BLK)
Male and female part single bar, glossy flap
FV-15401-000002 (BLK)
Male and female part single bar, black flap
FV-15601-000002 (BLK)
Male and female part single bar, sandblasted flap
FV-15801-000002 (BLK)
Male and female part single bar, rough grinded flap

ARTICLE NO.

PRODUCT

SCALE

REVISION / DATE

FV-15201-000002(BLK)

V-Buckle 25 Male signle bar and Female single bar

1:1 DIN A4

R00 20.04.23